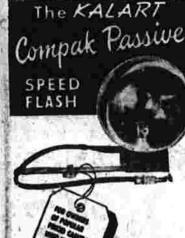

the proven principles that have made the KALART SPEED FLASH line femous for dependable performance. Has a specially designed "concentrating" reflector for midget bulbs. Grand for black and white — excellent for color—the Compak Passive is ideal for Kodaks, Anscas, Argus and many other popular