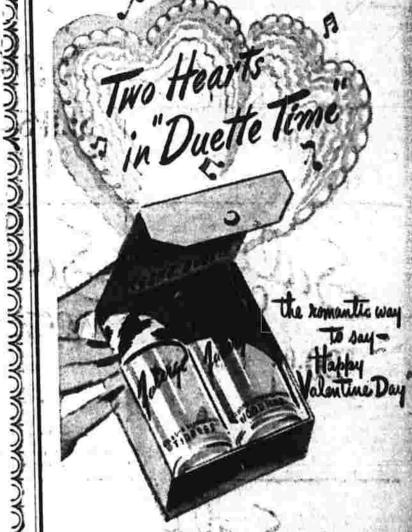

Two famous Fabergé fragrances in a golden giff box. Cologne Duette ... 2.50. Your choice of Woodhue with Aphrodisia, Tigress or Straw Hate

10% OFF ON EVERY ITEM IN THE STORE

A MACHINETTE EVENING MERIAL MANCHESTED 18-10-12